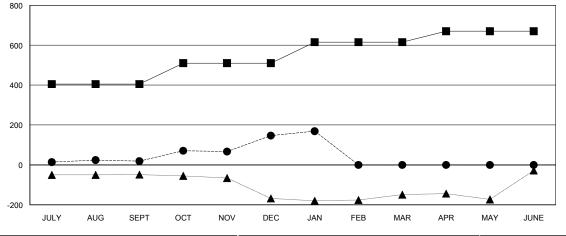

#### GOALS AND ACTUAL MEMBERS CUMULATIVE

| -■- MEMBER GROWTH NET GOAL        |  |
|-----------------------------------|--|
| - ● - MEMBER GROWTH ACTUAL        |  |
| - ▲ - LAST YEAR MEMBERSHIP ACTUAL |  |
|                                   |  |
|                                   |  |

## LOCATION INDIA

**GMT CA** 

| Clubs                 |               |           |               | Members               |                           |                         |                                                    |
|-----------------------|---------------|-----------|---------------|-----------------------|---------------------------|-------------------------|----------------------------------------------------|
| RESULTS FOR 2018-2019 |               |           |               | RESULTS FOR 2018-2019 |                           |                         |                                                    |
| QUARTER               | NEW CLUB GOAL | NEW CLUBS | DROPPED CLUBS | QUARTER               | MEMBER GROWTH NET<br>GOAL | MEMBER GROWTH<br>ACTUAL | DROPPED<br>MEMBERS ACTUAL<br>(including transfers) |
| JULY/AUG/SEPT         | 7             | 0         | 0             | JULY/AUG/SEPT         | 405                       | 67                      | 45                                                 |
| OCT/NOV/DEC           | 1             | 3         | 1             | OCT/NOV/DEC           | 105                       | 171                     | 42                                                 |
| JAN/FEB/MAR           | 1             | 0         | 0             | JAN/FEB/MAR           | 105                       | 30                      | 1                                                  |
| APR/MAY/JUNE          | 1             | 0         | 0             | APR/MAY/JUNE          | 55                        | 0                       | 0                                                  |