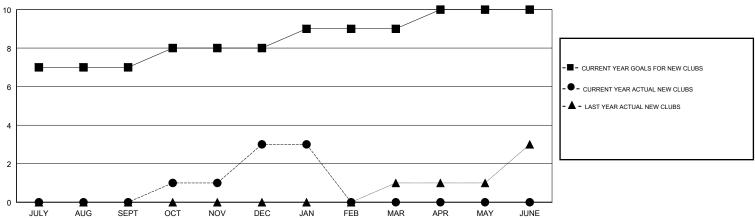

#### GOALS AND ACTUAL NEW CLUBS CUMULATIVE

## LOCATION INDIA

**GMT CA** 

| Clubs                 |               |           |               | Members               |                           |                         |                                                    |
|-----------------------|---------------|-----------|---------------|-----------------------|---------------------------|-------------------------|----------------------------------------------------|
| RESULTS FOR 2018-2019 |               |           |               | RESULTS FOR 2018-2019 |                           |                         |                                                    |
| QUARTER               | NEW CLUB GOAL | NEW CLUBS | DROPPED CLUBS | QUARTER               | MEMBER GROWTH NET<br>GOAL | MEMBER GROWTH<br>ACTUAL | DROPPED<br>MEMBERS ACTUAL<br>(including transfers) |
| JULY/AUG/SEPT         | 7             | 0         | 0             | JULY/AUG/SEPT         | 405                       | 67                      | 45                                                 |
| OCT/NOV/DEC           | 1             | 3         | 1             | OCT/NOV/DEC           | 105                       | 171                     | 42                                                 |
| JAN/FEB/MAR           | 1             | 0         | 0             | JAN/FEB/MAR           | 105                       | 30                      | 1                                                  |
| APR/MAY/JUNE          | 1             | 0         | 0             | APR/MAY/JUNE          | 55                        | 0                       | 0                                                  |